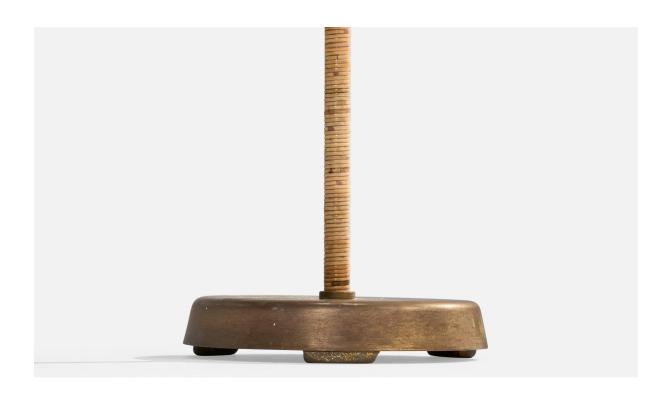

## **Product Description**

A brass, rattan and brown burlap and fabric floor lamp designed and produced in Denmark, c. 1940s. The brass base presents with heavy oxidation. Dimensions of Lamp with Shade (inches): 60.4" H x 14" Diameter Bulb Specifications: E-26 Bulb Number of Sockets (per fixture): 1 Sold with lampshade. All lighting will be converted for US usage. We are unable to confirm that any electrical item meets UL-Listing standards at our facility.All items ship from High Point, North Carolina.