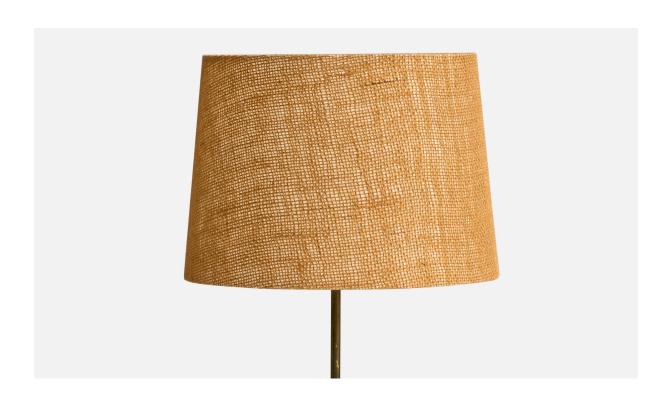

## **Product Description**

A brass, rattan and brown burlap and fabric floor lamp designed and produced in Denmark, c. 1940s. The brass base presents with heavy oxidation. Dimensions of Lamp with Shade (inches): 60.4" H x 14" Diameter Bulb Specifications: E-26 Bulb Number of Sockets (per fixture): 1 Sold with lampshade. All lighting will be converted for US usage. We are unable to confirm that any electrical item meets UL-Listing standards at our facility.All items ship from High Point, North Carolina.