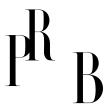

## Danish Designer, Floor Lamp, Brass, Rattan, Burlap, Denmark, 1940s

| Price:       | \$7,200.00                                                         |
|--------------|--------------------------------------------------------------------|
| Inventory #: | 18345                                                              |
| Dimensions:  | 60.4 in x 14.0 in                                                  |
| Title:       | Danish Designer, Floor Lamp, Brass, Rattan, Burlap, Denmark, 1940s |

## **Product Description**

A brass, rattan and brown burlap and fabric floor lamp designed and produced in Denmark, c. 1940s. The brass base presents with heavy oxidation. Dimensions of Lamp with Shade (inches): 60.4" H x 14" Diameter Bulb Specifications: E-26 Bulb Number of Sockets (per fixture): 1 Sold with lampshade. All lighting will be converted for US usage. We are unable to confirm that any electrical item meets UL-Listing standards at our facility.All items ship from High Point, North Carolina.