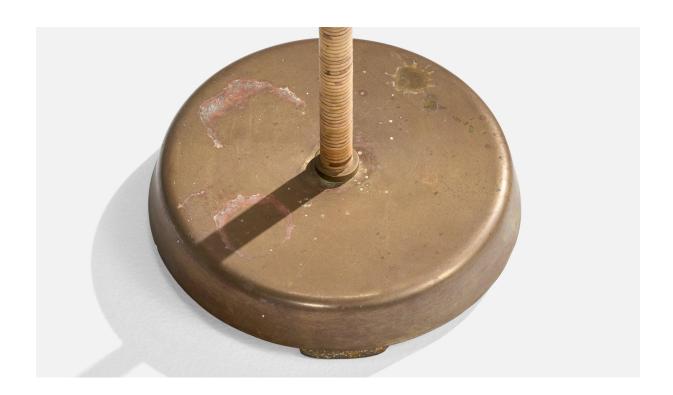

## **Product Description**

A brass, rattan and brown burlap and fabric floor lamp designed and produced in Denmark, c. 1940s. The brass base presents with heavy oxidation. Dimensions of Lamp with Shade (inches): 60.4" H x 14" Diameter Bulb Specifications: E-26 Bulb Number of Sockets (per fixture): 1 Sold with lampshade. All lighting will be converted for US usage. We are unable to confirm that any electrical item meets UL-Listing standards at our facility.All items ship from High Point, North Carolina.