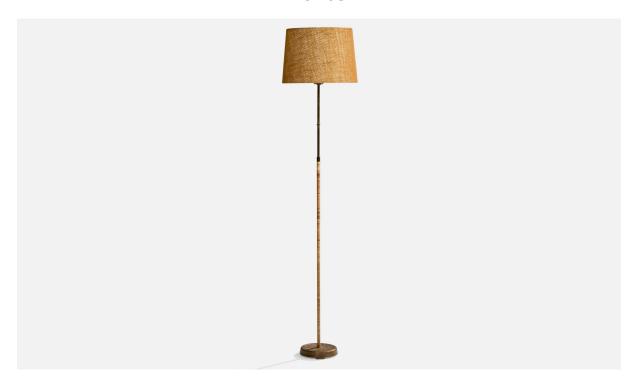

## **Product Description**

A brass, rattan and brown burlap and fabric floor lamp designed and produced in Denmark, c. 1940s. The brass base presents with heavy oxidation. Dimensions of Lamp with Shade (inches): 60.4" H x 14" Diameter Bulb Specifications: E-26 Bulb Number of Sockets (per fixture): 1 Sold with lampshade. All lighting will be converted for US usage. We are unable to confirm that any electrical item meets UL-Listing standards at our facility.All items ship from High Point, North Carolina.